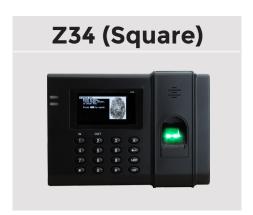

## **Z33/Z34**

The Z33/Z34 is a feature-rich timekeeping solution that offers employers a wide variety of valuable labor management technologies.

With the Z33/Z34, organizations benefit from a time clock with a built-in biometric fingerprint reader and an on-screen fingerprint view to assist employees clocking in/out. This affordable biometric option also connects via Ethernet for real-time access to employee punch data.

## **Features**

- Biometric Fingerprint Scanner
- Rounded or square cosmetics
- Ethernet punch transmission
- High durability

- PIN Entry
- Wall mount option
- WebClock optional
- Non-gel sensor