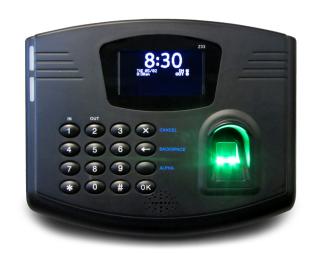

## **Z33/Z34**

The Z33/Z34 is a feature-rich timekeeping solution that offers employers a wide variety of valuable labor management technologies.

With the Z33/Z34, organizations benefit from a time clock with a built-in biometric fingerprint reader and an on-screen fingerprint view to assist employees clocking in/out. This affordable biometric option also connects via Ethernet for real-time access to employee punch data.

## **Features**

- Biometric Fingerprint Scanner
- Rounded or square cosmetics
- Ethernet punch transmission
- High durability

- PIN Entry
- Wall mount option
- WebClock optional
- Non-gel sensor